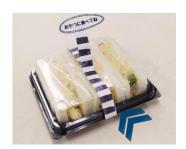

## **Application**

- Bundling medical tubes, cables, etc.
- Masking in the manufacturing process of electronic components
- Bundling stems and struts
- Packaging

Masking in the Manufacturing Process of Electronic Components

**Bundling Stems and Struts** 

**Bundling of Cables and Various Components** 

**Bundling of Medical Tubes** 

Food Pack Tape