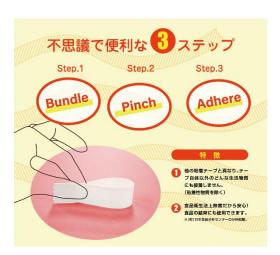

## **Features**

- Easy adhesion by simply overlapping the adhesive surfaces and applying pressure
- No glue left
- Printable and writable on tape surface
- Naturally derived materials, contribute to reduction of plastics